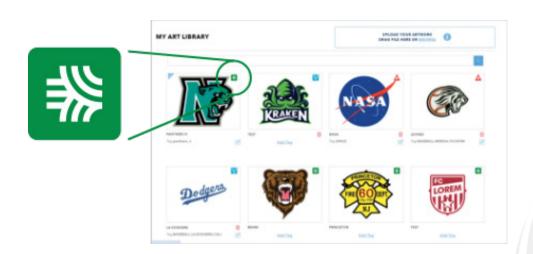

### WHAT UPLOADED ART WILL BE IN MY ART LIBRARY?

Your My Art Library automatically archives your logos and artwork from 2022 onward. This Green FreeStyle icon 🛞 indicates that your logo is now Express Art. Only logos with this Express Art symbol will be treated as Express Art.