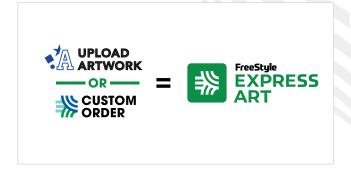

#### Option 1:

Upload your vector or raster art in the My Art Library section of your account and once approved, your logos will be automatically converted to Freestyle Express Art by the **ASB team!** 

#### Option 2:

Place an order with your custom logos. Once the order's proof has been approved, your custom logos will automatically be added to your *My Art Library* as Express Art.

Either options delivers Express Art directly into your My Art **Library!** All orders using Express Art will bypass the proofing process for the ultimate, streamlined FreeStyle experience.